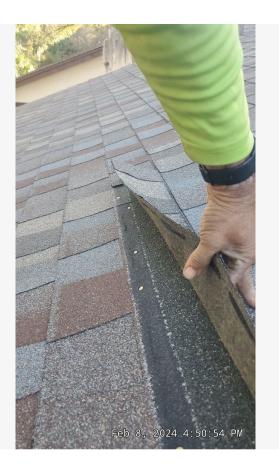

Uniform Mitigation Verification Inspection Form

Maintain a copy of this form and any documentation provided with the insurance policy

| Inspection Date:2/6/24 |                                                                                                                                                                                                                                                                                                                                                                                                                                                                                                                                                                                                   |                            |                                  |                                                 |                                              |  |  |  |
|------------------------|---------------------------------------------------------------------------------------------------------------------------------------------------------------------------------------------------------------------------------------------------------------------------------------------------------------------------------------------------------------------------------------------------------------------------------------------------------------------------------------------------------------------------------------------------------------------------------------------------|----------------------------|----------------------------------|-------------------------------------------------|----------------------------------------------|--|--|--|
| Owner Information      |                                                                                                                                                                                                                                                                                                                                                                                                                                                                                                                                                                                                   |                            |                                  |                                                 |                                              |  |  |  |
| Owner Name:            |                                                                                                                                                                                                                                                                                                                                                                                                                                                                                                                                                                                                   |                            |                                  | Contact Person:                                 |                                              |  |  |  |
| Addre                  | ss:2949-2959 BUTTONBUSH CT                                                                                                                                                                                                                                                                                                                                                                                                                                                                                                                                                                        |                            |                                  |                                                 | Home Phone:                                  |  |  |  |
| City:P                 | ALM HARBOR                                                                                                                                                                                                                                                                                                                                                                                                                                                                                                                                                                                        | Zip:                       | 34684                            | Work Phone:                                     |                                              |  |  |  |
|                        | y:PINELLAS                                                                                                                                                                                                                                                                                                                                                                                                                                                                                                                                                                                        |                            |                                  | Cell Phone:                                     |                                              |  |  |  |
|                        | nce Company:                                                                                                                                                                                                                                                                                                                                                                                                                                                                                                                                                                                      |                            |                                  | Policy #:                                       |                                              |  |  |  |
| Year o                 | f Home: 1983                                                                                                                                                                                                                                                                                                                                                                                                                                                                                                                                                                                      | # of Stories: 1            |                                  | Email:                                          |                                              |  |  |  |
| accom                  | E: Any documentation used in v<br>pany this form. At least one ph<br>n 7. The insurer may ask additi                                                                                                                                                                                                                                                                                                                                                                                                                                                                                              | otograph must accom        | pany this form to vali           | date each attribute marke                       | d in questions 3                             |  |  |  |
|                        | tilding Code: Was the structure built in compliance with the Florida Building Code (FBC 2001 or later) OR for homes located in the HVHZ (Miami-Dade or Broward counties), South Florida Building Code (SFBC-94)?                                                                                                                                                                                                                                                                                                                                                                                  |                            |                                  |                                                 |                                              |  |  |  |
|                        | A. Built in compliance with the a date after 3/1/2002: Building F                                                                                                                                                                                                                                                                                                                                                                                                                                                                                                                                 | Permit Application Date    | (MM/DD/YYYY)/                    | /                                               |                                              |  |  |  |
|                        | B. For the HVHZ Only: Built in provide a permit application wit                                                                                                                                                                                                                                                                                                                                                                                                                                                                                                                                   |                            |                                  |                                                 |                                              |  |  |  |
| V                      | C. Unknown or does not meet the                                                                                                                                                                                                                                                                                                                                                                                                                                                                                                                                                                   | ne requirements of Answ    | wer "A" or "B"                   |                                                 |                                              |  |  |  |
| OF                     | <b>Roof Covering:</b> Select all roof covering types in use. Provide the permit application date OR FBC/MDC Product Approval number OR Year of Original Installation/Replacement OR indicate that no information was available to verify compliance for each roof covering identified.                                                                                                                                                                                                                                                                                                            |                            |                                  |                                                 |                                              |  |  |  |
| Co                     |                                                                                                                                                                                                                                                                                                                                                                                                                                                                                                                                                                                                   | Permit Application<br>Date | FBC or MDC<br>Product Approval # | Year of Original Installation or<br>Replacement | No Information<br>Provided for<br>Compliance |  |  |  |
|                        | 1. Asphalt/Fiberglass Shingle                                                                                                                                                                                                                                                                                                                                                                                                                                                                                                                                                                     | 11,10,23                   |                                  | 2024                                            |                                              |  |  |  |
|                        | 2. Concrete/Clay Tile                                                                                                                                                                                                                                                                                                                                                                                                                                                                                                                                                                             |                            |                                  |                                                 |                                              |  |  |  |
|                        |                                                                                                                                                                                                                                                                                                                                                                                                                                                                                                                                                                                                   |                            |                                  |                                                 |                                              |  |  |  |
|                        | _                                                                                                                                                                                                                                                                                                                                                                                                                                                                                                                                                                                                 |                            |                                  |                                                 |                                              |  |  |  |
|                        |                                                                                                                                                                                                                                                                                                                                                                                                                                                                                                                                                                                                   |                            |                                  |                                                 |                                              |  |  |  |
|                        |                                                                                                                                                                                                                                                                                                                                                                                                                                                                                                                                                                                                   |                            |                                  |                                                 | _                                            |  |  |  |
|                        |                                                                                                                                                                                                                                                                                                                                                                                                                                                                                                                                                                                                   |                            |                                  |                                                 |                                              |  |  |  |
|                        | B. All roof coverings have a Microofing permit application after                                                                                                                                                                                                                                                                                                                                                                                                                                                                                                                                  |                            |                                  |                                                 |                                              |  |  |  |
|                        | C. One or more roof coverings of                                                                                                                                                                                                                                                                                                                                                                                                                                                                                                                                                                  | •                          |                                  | r "B".                                          |                                              |  |  |  |
|                        | D. No roof coverings meet the re                                                                                                                                                                                                                                                                                                                                                                                                                                                                                                                                                                  | equirements of Answer      | "A" or "B".                      |                                                 |                                              |  |  |  |
| 3. <b>Ro</b>           | of Deck Attachment: What is the                                                                                                                                                                                                                                                                                                                                                                                                                                                                                                                                                                   | e weakest form of roof     | deck attachment?                 |                                                 |                                              |  |  |  |
|                        | _                                                                                                                                                                                                                                                                                                                                                                                                                                                                                                                                                                                                 |                            |                                  |                                                 |                                              |  |  |  |
|                        | B. Plywood/OSB roof sheathing with a minimum thickness of 7/16"inch attached to the roof truss/rafter (spaced a maximum of 24"inches o.c.) by 8d common nails spaced a maximum of 12" inches in the fieldOR- Any system of screws, nails, adhesives other deck fastening system or truss/rafter spacing that is shown to have an equivalent or greater resistance 8d nails spaced maximum of 12 inches in the field or has a mean uplift resistance of at least 103 psf.                                                                                                                          |                            |                                  |                                                 |                                              |  |  |  |
|                        | C. Plywood/OSB roof sheathing with a minimum thickness of 7/16"inch attached to the roof truss/rafter (spaced a maximum of 24"inches o.c.) by 8d common nails spaced a maximum of 6" inches in the fieldOR- Dimensional lumber/Tongue & Groove decking with a minimum of 2 nails per board (or 1 nail per board if each board is equal to or less than 6 inches in width)OR- Any system of screws, nails, adhesives, other deck fastening system or truss/rafter spacing that is shown to have an equivalent pectors Initials SB Property Address 2949-2959 BUTTONBUSH CT, PALM HARBOR, FL, 34684 |                            |                                  |                                                 |                                              |  |  |  |
| Inspec                 | tors Initials SB Property Ad                                                                                                                                                                                                                                                                                                                                                                                                                                                                                                                                                                      | dress_2949-2959 BUT        | TONBUSH CT, PALI                 | IVI HAKBUK, FL, 34684                           |                                              |  |  |  |